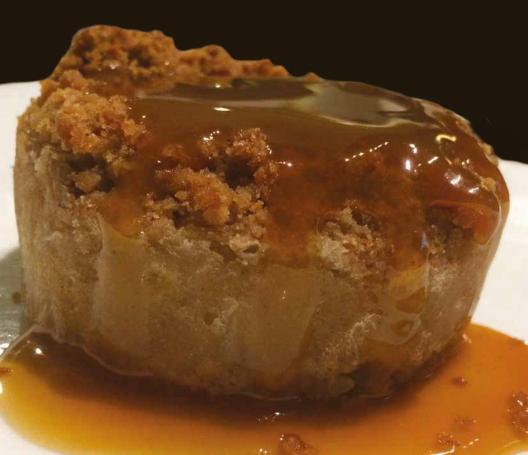

#### STICKY TOFFEE PUDDING CAKE \$9

Warm, moist sponge cake smothered in a toffee sauce.